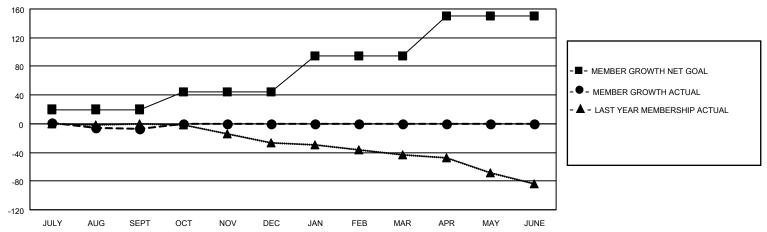

#### GOALS AND ACTUAL MEMBERS CUMULATIVE

| DROPPED CLUBS: 0 |    | 7 CLUBS OF 34 ADDED 1 OR  | GENDER DISTRIBUTION             |                              |  |
|------------------|----|---------------------------|---------------------------------|------------------------------|--|
|                  |    | MORE NEW MEMBERS          | MALE<br>FEMALE                  | 702 (71.20%)<br>284 (28.80%) |  |
| DROPPED MEMBERS  |    |                           | NON BINARY PREFER NOT TO ANSWER | 0 (0.00%)                    |  |
| DECEASED         | 4  |                           |                                 | (0.0070)                     |  |
| CLUB CANCELLED   | 0  | CLICK HERE FOR CUMULATIVE | TOTAL FAMILY UNIT MEMBERS       | 101                          |  |
| OTHER            | 15 | MEMBERSHIP DATA           |                                 |                              |  |
| TOTAL            | 19 |                           | FAMILY MEMBERS PAYING HAI       | LF DUES 51                   |  |